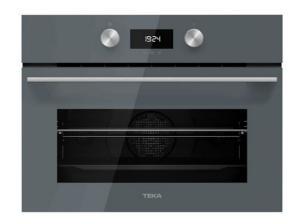

# Multifunction Compact Oven with HydroClean system in 45 cm

48L

SoftClose

#### **FEATURES**

Urban colors Edition

Steam oven

Temperature range 35-100 <sup>o</sup>C

1 litre water tank

Touch control display with knobs

Electronic timer (Delay/Start function)

Sterilization and regeneration function

Chrome supports with 5 cooking levels

Removable triple glazed door

SoftClose system

Automatic disconnection security system

Children safety lock

Anti-tip deep tray, anti-tip gastronorm tray, reinforced grid and

### **COLOURS**

111230006 Stone Grey Glass

111230001 Black Glass

111230001 Reflex glass

111230001 Steam Grey Glass