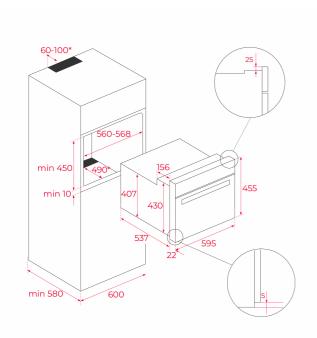

#### **DIMENSIONS**

Product height (mm): 455 Product width (mm): 595 Product depth (mm): 559 Product length (mm): Net weight (Kg): 26,5