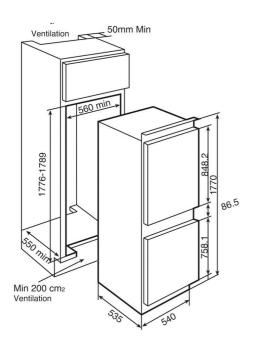

### **DIMENSIONS**

Climate class: SN/ST

Product height (mm): 1775 Product width (mm): 540 Product depth (mm): 545 Product length (mm): Net weight (Kg): 59,5