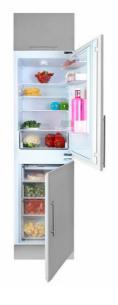

## Built-in refrigerator with manual defrost and adjustable thermostat

Fresh Box

Motor Inverter

Easy 90

LED

#### **FEATURES**

Built-in bottom freezer refrigerator
Manual defrost
Manual adjustable thermostat
4 safety glass shelves
FreshBox drawers
Front adjustable feet
LED Illumination
Reversible doors

Total capacity (gross/net): 265 / 265 litres lces cube tray and bottle rack included