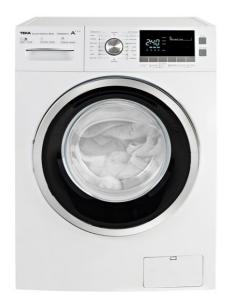

# 8kg Free-standing Washing Machine with Woolmark certification

Quick Cycle

#### **FEATURES**

Free standing Washing Machine

Inverter motor

Electronic control panel with display

Washing capacity: 8 kg 16 washing programs Fast program: 15 minutes

Special programs: ECO mode, Wool care, Delicate, Sport Special functions: Delay timer, Speed wash, Extra rinse

SmartWash system

Maximum spinning speed: 1000 RPM

Automatic water regulation

Automatic door lock safety system

Child lock SoftCare drum

Delay timer: 1-24 hours 32 cm wide porthole door