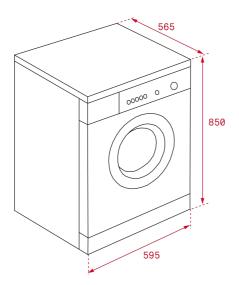

### **DIMENSIONS**

Product height (mm): 850 Product width (mm): 595 Product depth (mm): 565 Product length (mm): Net weight (Kg): 66