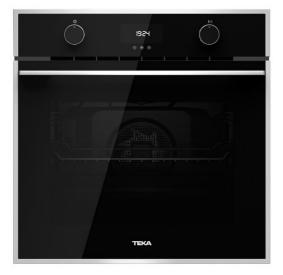

#### MAESTRO HLB 760 G

Multifunction gas oven with electric grill and electronic timer

The SteamBox Included

## **FEATURES**

Multifunction oven Gas oven with gas grill 5 cooking functions Mechanical control knobs Chrome supports with 5 cooking levels Removable double glazed door Manual quick preheating Anti-tip deep tray and reinforced grid The SteamBox included Capacity (gross/net): 71 / 65 litres

# COLOURS

111030000

Black Glass with StainlessSteel frame