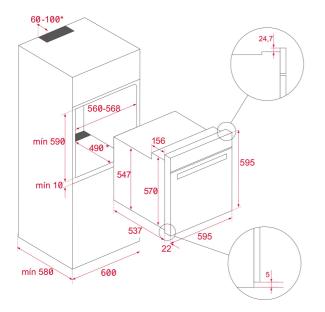

## DIMENSIONS

Product height (mm): 595 Product width (mm): 595 Product depth (mm): 543+22 Product length (mm): Net weight (Kg): 41