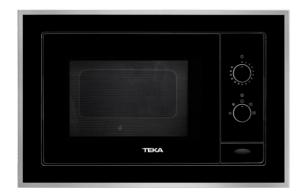

# Built-in mechanical microwave with automatic defrosting mode

Time

# **FEATURES**

Built-in Microwave
1 cooking function
5 power levels, 1200 W
Defrost by time
Mechanical control knobs
Double glazed door with right opening
Automatic disconnection when open door
Capacity (gross/net): 18 / 20 litres
Stainless steel cavity

## **COLOURS**

40584201

Black glass with frame