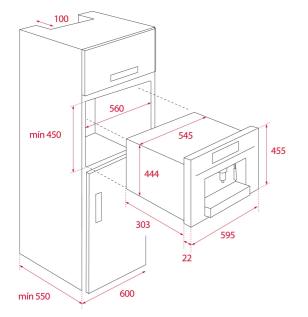

## DIMENSIONS

Product height (mm): 455 Product width (mm): 595 Product depth (mm): 330 **Product length (mm):** Net weight (Kg): 18,7