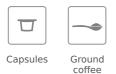

## **FEATURES**

Urban Colors Edition Multi capsule and ground built-in coffee machine Coffee size regulation Touch control display with knobs Capacity: 1 cup Adjustable height system for different cup sizes Milk frother and hot water pipe Availability for ground coffee 3 storage drawers 19 bar pump pressure 1 litre water tank Descaling function Capsule adaptors suitable for: Nespresso®,Lavazza®,Caffitaly®,E.S.E.