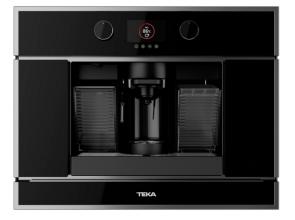

#### MAESTRO CLC 835 MC BK-SS

Multi capsule and ground built-in coffee machine with 19 bar pump pressure and TFT display

## **FEATURES**

Urban Colors Edition Multi capsule and ground built-in coffee machine Coffee size regulation Touch control display with knobs Capacity: 1 cup Adjustable height system for different cup sizes Milk frother and hot water pipe Availability for ground coffee 3 storage drawers 19 bar pump pressure 1 litre water tank Descaling function Capsule adaptors suitable for: Nespresso®,Lavazza®,Caffitaly®,E.S.E.