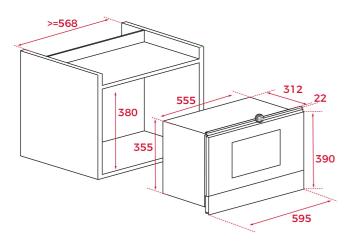

## **DIMENSIONS**

Product height (mm): 380/390 Product width (mm): 595 Product depth (mm): 334 Product length (mm): Net weight (Kg): 21,6