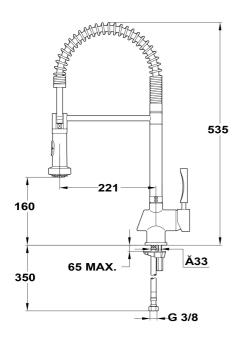

## DIMENSIONS

Product height (mm): 535 Product width (mm): Product depth (mm): **Product length (mm):** Net weight (Kg): 3,2

Chrome