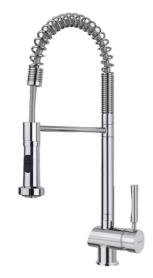

## **FEATURES**

Professional kitchen tap Swivel and flexible spout Anti-scale aerator Pull-down shower 2 functions: normal & shower spray Cartridge with ceramic discs of high resistance Highly precise temperature control Greater handling sensitivity High resistant flexible spring Stainless steel flexible hose reinforced with plastic for better protection and easy cleaning 3/8" flexible inlet pipes