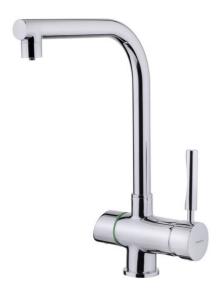

# Single lever kitchen tap with high spout ready to be installed with filter

Anti-scale aerator

Purifier Filter

Swivel spout

## **FEATURES**

High spout kitchen tap for filtered water Swivel spout Anti-scale aerator

2 independent waterways for unfiltered and filtered water Without purifier filter system

Cartridge with ceramic discs of high resistance Highly precise temperature control

Greater handling sensitivity with smoother movements 3/8" flexible inlet pipes