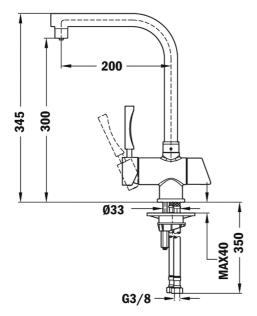

# Single lever kitchen tap with high spout ready to be installed with filter

Anti-scale aerator

Purifier Filter

Swivel spout

## **FEATURES**

High spout kitchen tap for filtered water Swivel spout Anti-scale aerator

2 independent waterways for unfiltered and filtered water Without purifier filter system

Cartridge with ceramic discs of high resistance Highly precise temperature control

## **DIMENSIONS**

Product height (mm): 345 Product width (mm): Product depth (mm): Product length (mm): Net weight (Kg): 2,24