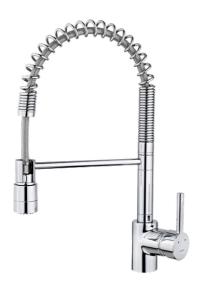

Anti-scale aerator

High Resistance

Pull Down Shower

Swivel spout

## **FEATURES**

Professional kitchen tap
Swivel and flexible spout
Anti-scale aerator
Pull-down shower 2 functions: normal & shower spray
High resistant flexible spring
Stainless steel flexible hose
Cartridge with ceramic discs of high resistance
Highly precise temperature control
Greater handling sensitivity with smoother movements
3/8" flexible inlet pipes