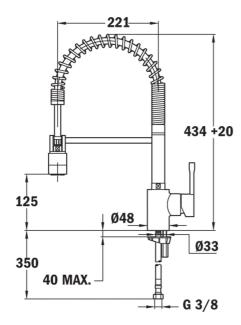

## **DIMENSIONS**

Product height (mm): 434 Product width (mm): Product depth (mm): Product length (mm): Net weight (Kg): 2,83