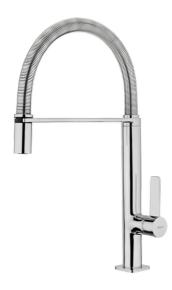

## **FEATURES**

Professional kitchen tap Swivel and flexible spout Anti-scale aerator Pull-down shower 1 function: aerated spray High resistant flexible spring Stainless steel flexible hose Cartridge with ceramic discs of high resistance Highly precise temperature control Greater handling sensitivity with smoother movements 3/8" flexible inlet pipes

## DIMENSIONS

Product height (mm): 436 Product width (mm): Product depth (mm): **Product length (mm):** Net weight (Kg): 2,91