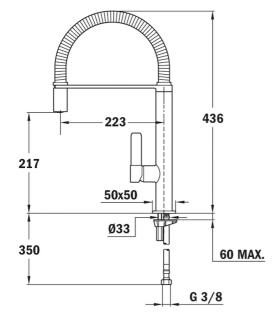

## DIMENSIONS

Product height (mm): 436 Product width (mm): Product depth (mm): **Product length (mm):** Net weight (Kg): 2,91