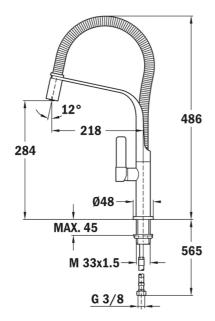

#### DIMENSIONS

Product height (mm): 486 Product width (mm): Product depth (mm): Product length (mm): Net weight (Kg): 2,45