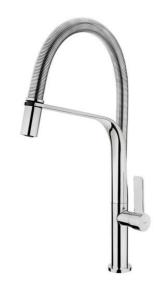

#### MAESTRO FO 999

Professional Kitchen Tap Mixer with flexible spring

## FEATURES

Professional kitchen tap Swivel and flexible spout Anti-scale aerator Pull-down shower 1 function: aerated spray High resistant flexible spring Stainless steel flexible hose Cartridge with ceramic discs of high resistance Highly precise temperature control Greater handling sensitivity with smoother movements 3/8" flexible inlet pipes