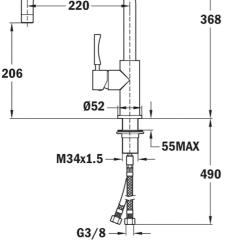

# DIMENSIONS

Product height (mm): 368 Product width (mm): Product depth (mm): Product length (mm): Net weight (Kg): 1,82