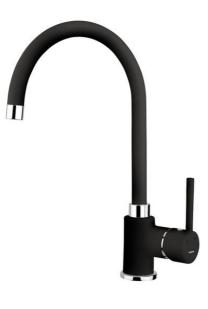

EASY SP 995

Kitchen Tap mixer with high swivel spout

Aerator

## **FEATURES**

High spout kitchen tap Swivel spout Anti-scale aerator Cartridge with ceramic discs of high resistance Highly precise temperature control Greater handling sensitivity with smoother movements 3/8" flexible inlet pipes