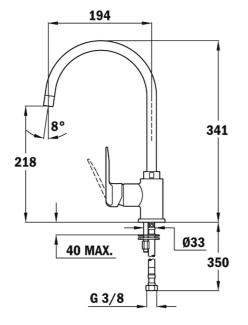

## DIMENSIONS

Product height (mm): 341 **Product width (mm):** Product depth (mm): Product length (mm): Net weight (Kg): 1,55