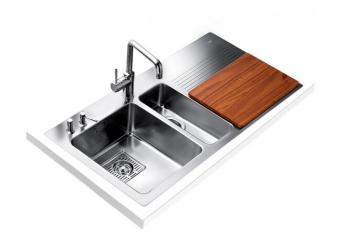

### Frame FR97SHLF

Top/Flush stainless steel sink with one bowl, one auxiliary bowl and one drainer, right hand

Antibacterial Lifetime warranty

### **FEATURES**

Frame Series
Stainless steel sink
One bowl, one auxiliary bowl and one drainer
3-in-1 installation possibilities: top, flush or undermount
3½" automatic basket waste with siphon
160 and 120 mm deep bowls
60 cm base unit

### **DIMENSIONS**

Product height (mm): Product width (mm): 510 Product depth (mm): 160 Product length (mm): 970 Net weight (Kg): 11