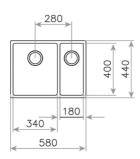

### **DIMENSIONS**

Product height (mm): Product width (mm): 440 Product depth (mm): 200 Product length (mm): 580 Net weight (Kg): 5,02