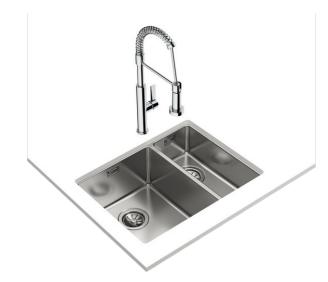

### MAESTRO Be Linea RS15 2B 580

# Undermount stainless steel sink with two bowls

200mm depth

nm Antibacterial Lifetime

warranty + SilentSmart

R15, easy to clean

#### **FEATURES**

Be Linea Series
Stainless steel sink
Two bowls
Undermount installation
Easy clean radius R15 corners
3½" manual basket waste with siphon
SilentSmart, 50% less noise
200 and 140 mm deep bowls
60 cm base unit