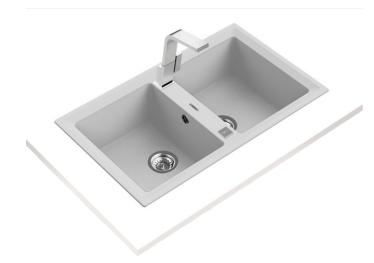

## **FEATURES**

Stone Series Tegranite+ sink

Two bowls

 $\label{limited} \mbox{High resistance surface to impacts, thermal shocks and high}$ 

temperatures

Excellent UV resistance against decoloring

Bacteria-free surface very easy to clean

Inset installation

80% quartz and resins

3½" automatic basket waste with siphon

200 mm deep bowls

90 cm base unit

## **DIMENSIONS**

Product height (mm): Product width (mm): 510 Product depth (mm): 200 Product length (mm): 860 Net weight (Kg): 15,5