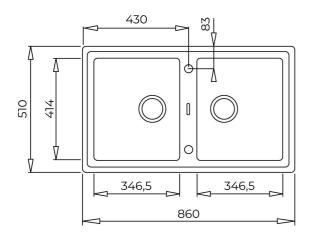

## **DIMENSIONS**

Product height (mm): Product width (mm): 510 Product depth (mm): 200 Product length (mm): 860 Net weight (Kg): 15,5