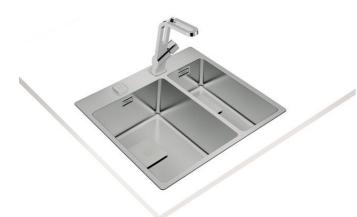

#### MAESTRO ForLinea RS15 2B 580 AUTO

3-in1 Installation stainless steel sink with two bowls

#### **FEATURES**

ForLinea Series Stainless steel sink Two bowls 2-in-1 installation possibilities: top or flush Easy clean radius R15 corners  $3\frac{1}{2}$  " SQ automatic basket waste with siphon Decorative SQ cover SilentSmart, 50% less noise 200 and 140 mm deep bowls 60 cm base unit

200mm depth

R15, easy to clean

Antibacterial Lifetime warranty SilentSmart