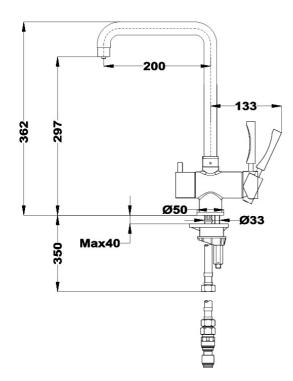

### **DIMENSIONS**

Product height (mm): 362 Product width (mm): Product depth (mm): Product length (mm): Net weight (Kg): 1,54