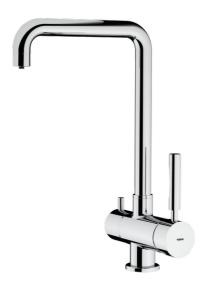

# Single lever kitchen tap with high spout ready to be installed with filter

Anti-scale aerator

Purifier Filter

Swivel spout

### **FEATURES**

 $\label{thm:continuous} \mbox{High spout kitchen tap for filtered water} \\ \mbox{Swivel spout}$ 

Anti-scale aerator

2 independent waterways for unfiltered and filtered water Without purifier filter system

Cartridge with ceramic discs of high resistance

Highly precise temperature control

Greater handling sensitivity with smoother movements 3/8" - 1/2" flexible inlet pipes

## **COLOURS**

16090000 Chrome