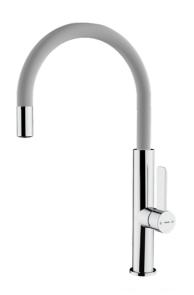

## **FEATURES**

High spout kitchen tap
Swivel spout
Anti-scale aerator
Cartridge with ceramic discs of high resistance
Highly precise temperature control
Greater handling sensitivity with smoother movements
Easy-Quick fixation system
3/8" - 1/2" flexible inlet pipes

## **COLOURS**

|   | 116030047 | Steam grey         |
|---|-----------|--------------------|
|   | 116030048 | Stone grey         |
|   | 116030048 | Chrome titanium    |
|   | 116030048 | Chrome brass       |
| 1 | 116030048 | Black chrome       |
|   | 116030048 | Chrome white       |
|   | 116030048 | Chrome             |
|   | 116030048 | London brick brown |