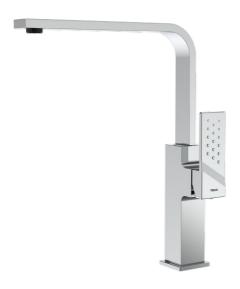

# MAESTRO Brooklyn BKY 915

Single Lever Kitchen Tap with slim swivel high spout and cube body

Anti-Scale Aerator

Swivel Spout

Easy\_Quick

#### **FEATURES**

High spout kitchen tap
Swivel spout
Anti-scale aerator
Waterflow limited to 5 l/min
Cartridge with ceramic discs of high resistance
High precise temperature control
Greater handling sensitivity with smoother movements
Easy-Quick fixation system
3/8" flexible inlet pipes with adaptor for ½"