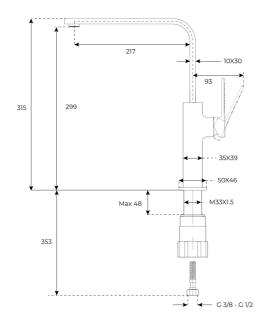

## **DIMENSIONS**

Product height (mm): 315 Product width (mm): Product depth (mm): Product length (mm): Net weight (Kg): 1,4