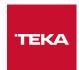

#### **FEATURES**

Radea Series Tegranite+ sink

One bowl

High resistance surface to impacts, thermal shocks and high temperatures

Excellent UV resistance against decoloring Bacteria-free surface very easy to clean 2-in-1 installation possibilities: top or undermount 3½" PerfectFlow manual waste basket with siphon HelixPro waste basket 200 mm deep bowl

## **DIMENSIONS**

Product height (mm): Product width (mm): 456 Product depth (mm): Product length (mm): 556 Net weight (Kg): 12,41

# **COLOURS**

115230053 White