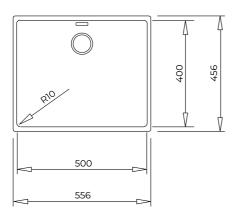

## **DIMENSIONS**

Product height (mm): Product width (mm): 456 Product depth (mm): Product length (mm): 556 Net weight (Kg): 12,41