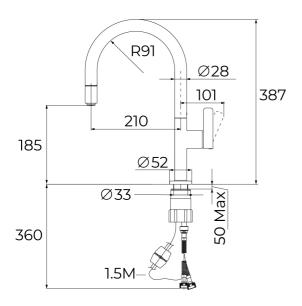

## DIMENSIONS

Product height (mm): 387 Product width (mm): Product depth (mm): Product length (mm): Net weight (Kg): 1,74