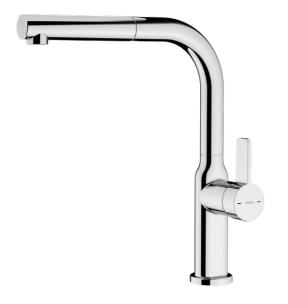

# Single lever pull-out kitchen tap with oval body

Anti-Scale Aerator

Pull Out Shower

Resistance

Swivel Spout

Easy\_Quick

#### **FEATURES**

**Oval Series** High spout pull-out kitchen tap Slim elegant design Swivel spout 360º Anti-scale aerator Pull-out 1 function: normal

Waterflow limited to 9,5 l/min Extra resistant flexible hose

Cartridge with ceramic discs of high resistance

Cartridge diameter: 35 mm Spout diameter: 28 mm

Highly precise temperature control

Greater handling sensitivity with smoother movements

Easy-Quick fixation system 3/8" flexible inlet pipes