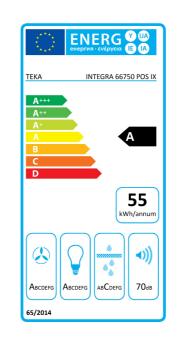

|
|             | Air flow (Qmax): 620                         |
|             |                                              |
| ACCESSORIES | Anti Return valve: Yes                       |
|             | Outlet reduction: Yes                        |
|             | Optional Charcoal Filter: D9C                |
|             | Regenerative charcoal filter: NO             |
|             |                                              |
| MODELS      | Number of filters: 1                         |
|             | Filter description: Aluminum filter          |
|             | Control panel: Rotary knob (pop in- pop out) |
|             | Number of speeds: 3                          |
|             |                                              |



**ENERGY LABEL** 

**TEKA**