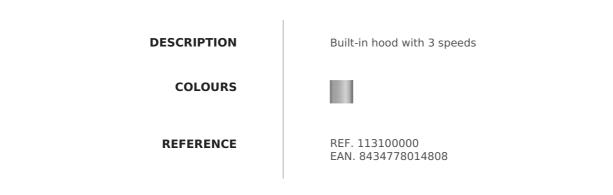

## **FEATURES**

Built-in hood Rotary knob control 3 speeds Free Outlet exhaust capacity (m3/h): 630 Max speed exhaust capacity (m3/h): 620 Min speed exhaust capacity (m3/h): 225 Max speed sound level (dBA): 70 Min speed sound level (dBA): 50 2 LED Lamp 1 Aluminium filter Anti-return valve included Outlet reduction included Optional Charcoal Filter: D9C

## **TECHNICAL DETAILS**

| FEATURES    | Ø Outlet (mm): 150                           |
|-------------|----------------------------------------------|
|             | Type of inner light: LED                     |
|             | Inside light Consumption (W): 2,5            |
|             | Plug type: European plug                     |
|             | Cable Connection Length (cm): 150            |
|             | Power rate (V): 220-240                      |
|             | Frequency (Hz): 50                           |
|             | Total hood power (W): 255                    |
|             | Number of motors: 1                          |
|             | Motor power (W): 250                         |
|             | Air flow (Qmin) m3/h: 255                    |
|             | Air flow (Qmax): 620                         |
|             |                                              |
| ACCESSORIES | Anti Return valve: Yes                       |
|             | Outlet reduction: Yes                        |
|             | Optional Charcoal Filter: D9C                |
|             | Regenerative charcoal filter: NO             |
|             |                                              |
| MODELS      | Number of filters: 1                         |
|             | Filter description: Aluminum filter          |
|             | Control panel: Rotary knob (pop in- pop out) |
|             | Number of speeds: 3                          |
|             |                                              |