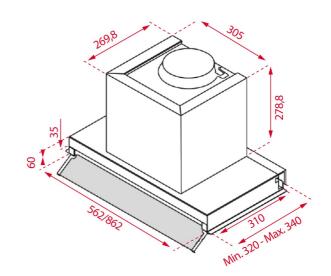

## DIMENSIONS

Product height (mm): 339 Product width (mm): 594 Product depth (mm): 310 Product length (mm): Net weight (Kg): 8,8