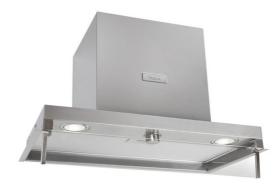

## **FEATURES**

Built-in hood Rotary knob control 3 speeds Free Outlet exhaust capacity (m3/h): 630 Max speed exhaust capacity (m3/h): 620 Min speed exhaust capacity (m3/h): 225 Max speed sound level (dBA): 70 Min speed sound level (dBA): 50 2 LED Lamp 1 Aluminium filter Anti-return valve included Outlet reduction included Optional Charcoal Filter: D9C

## DIMENSIONS

Product height (mm): 339 Product width (mm): 594 Product depth (mm): 310 Product length (mm): Net weight (Kg): 8,8

## **TECHNICAL DETAILS**

| FEATURES    | Ø Outlet (mm): 150                           |
|-------------|----------------------------------------------|
|             | Type of inner light: LED                     |
|             | Inside light Consumption (W): 2,5            |
|             | Plug type: European plug                     |
|             | Cable Connection Length (cm): 150            |
|             | Power rate (V): 220-240                      |
|             | Frequency (Hz): 50                           |
|             | Total hood power (W): 255                    |
|             | Number of motors: 1                          |
|             | Motor power (W): 250                         |
|             | Air flow (Qmin) m3/h: 255                    |
|             | Air flow (Qmax): 620                         |
|             |                                              |
| ACCESSORIES | Anti Return valve: Yes                       |
|             | Outlet reduction: Yes                        |
|             | Optional Charcoal Filter: D9C                |
|             | Regenerative charcoal filter: NO             |
|             |                                              |
| MODELS      | Number of filters: 1                         |
|             | Filter description: Aluminum filter          |
|             | Control panel: Rotary knob (pop in- pop out) |
|             | Number of speeds: 3                          |
|             |                                              |