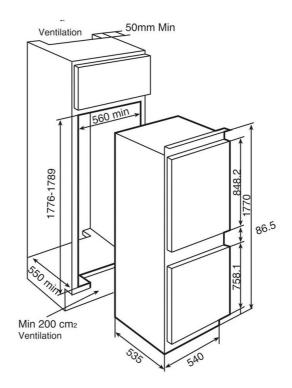

## DIMENSIONS

ТЕКА

Product height (mm): 1775 Product width (mm): 540 Product depth (mm): 545 Product length (mm): Net weight (Kg): 59,5

# **TECHNICAL DETAILS**

FITTING MEASURES

**PRODUCT SHEET** 

Built-in niche (cm): 178

Cooling system: Defrost Total gross capacity (litres): 265 Refrigerator compartment capacity (litres): 163 Freezer compartment capacity (litres): 102 Freezer classification: 4 Freezing capacity: 4,75 Annual Consumption (kWh/year): 287 Temperature Rise Time (h): 14 Climate class: SN/ST Noise level (dB): 37 Certificates: CB; CE; TUV; VDE