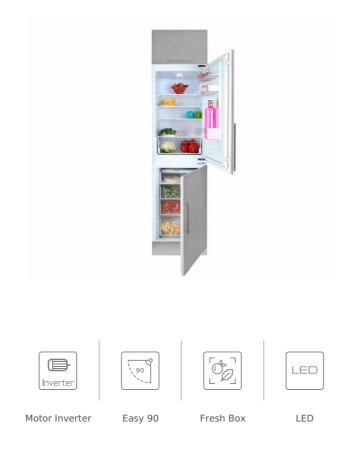

#### FEATURES

Built-in bottom freezer refrigerator Manual defrost Manual adjustable thermostat 4 safety glass shelves FreshBox drawers Front adjustable feet LED Illumination Reversible doors Climate class: SN/ST Total capacity (gross/net): 265 / 265 litres Ices cube tray and bottle rack included

# **TECHNICAL DETAILS**

FITTING MEASURES

**PRODUCT SHEET** 

Built-in niche (cm): 178

Cooling system: Defrost Total gross capacity (litres): 265 Refrigerator compartment capacity (litres): 163 Freezer compartment capacity (litres): 102 Freezer classification: 4 Freezing capacity: 4,75 Annual Consumption (kWh/year): 287 Temperature Rise Time (h): 14 Climate class: SN/ST Noise level (dB): 37 Certificates: CB; CE; TUV; VDE