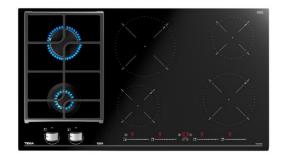

**JZC 96324 AB** Urban Colors Edition. Gas on Glass and induction hob with 6 cooking zones of natural gas

Easy installation

**TEKA** 

## **FEATURES**

Urban Colors Edition Hybrid Series Gas on glass + Induction hob ExactFlame Frontal control knobs + Touch Control MultiSlider 6 cooking zones 1 fast burner, 2.8 kW 1 auxiliary burner, 1 kW 1 zone Ø 210 mm 1 zone Ø 180 mm 2 zones Ø 145 mm Ceramic glass surface Auto ignition Auto-lock safety system Cast iron grids Induction: Cooking timer Power plus Child lock Residual heat indicator Power management Easy installation kit Maximum nominal power(Induction) 3400 W Maximum nominal power(Gas) 3800 W Silver knobs accessory available