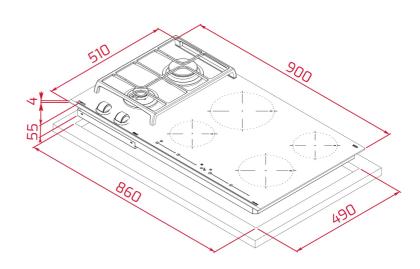

## DIMENSIONS

Product height (mm): 98 Product width (mm): 900 Product depth (mm): 510 Product length (mm): Net weight (Kg): 16,4

## **TECHNICAL DETAILS**

| FITTING MEASURES    | Built-in Width (mm): 860<br>Built-in Depth (mm): 490<br>Built-in height (mm): 49                                                                               |
|---------------------|----------------------------------------------------------------------------------------------------------------------------------------------------------------|
| FEATURES            | Gas type: Natural&Butane<br>Maximum nominal power (W) (Gas): 3800<br>Autoignition: Yes<br>Number of electric power levels: 9<br>Power management function: Yes |
| ELECTRIC CONNECTION | Maximum Nominal Power (W): 7200<br>Frequency (Hz): 50/60<br>Power rate (V): 220-240<br>Cable Connection Length (cm): 110                                       |
| COOKING ZONES       | Cooking Zones: 6                                                                                                                                               |