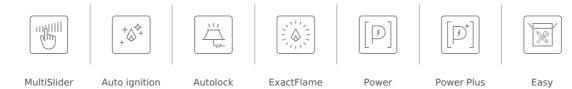

## **FEATURES**

Urban Colors Edition Hybrid Series Gas on glass + Induction hob ExactFlame Frontal control knobs + Touch Control MultiSlider 6 cooking zones 1 fast burner, 2.8 kW 1 auxiliary burner, 1 kW 1 zone Ø 210 mm 1 zone Ø 180 mm 2 zones Ø 145 mm Ceramic glass surface Auto ignition Auto-lock safety system Cast iron grids Induction: Cooking timer Power plus Child lock Residual heat indicator Power management Easy installation kit Maximum nominal power(Induction) 3400 W Maximum nominal power(Gas) 3800 W Silver knobs accessory available

## **TECHNICAL DETAILS**

| FITTING MEASURES    | Built-in Width (mm): 860<br>Built-in Depth (mm): 490<br>Built-in height (mm): 49                                                                               |
|---------------------|----------------------------------------------------------------------------------------------------------------------------------------------------------------|
| FEATURES            | Gas type: Natural&Butane<br>Maximum nominal power (W) (Gas): 3800<br>Autoignition: Yes<br>Number of electric power levels: 9<br>Power management function: Yes |
| ELECTRIC CONNECTION | Maximum Nominal Power (W): 7200<br>Frequency (Hz): 50/60<br>Power rate (V): 220-240<br>Cable Connection Length (cm): 110                                       |
| COOKING ZONES       | Cooking Zones: 6                                                                                                                                               |

| SAFETY SYSTEMS | Automatic safety disconnection (Auto Lock) (Gas): Yes<br>Residual heat indicator (Electric hob): Yes<br>Automatic safety disconnection (Auto Lock) (Electric hob): Yes<br>Child lock: Yes |
|----------------|-------------------------------------------------------------------------------------------------------------------------------------------------------------------------------------------|
| FINISH         | <b>Surface finishing:</b> Front bevelled glass<br><b>Surface type:</b> Ceramic Glass (4mm)<br><b>Easy installation system:</b> Yes                                                        |
| ACCESSORIES    | Grid type: Full Grid<br>Wok support: NO<br>Junction Kit: Optional<br>Cast Iron Grids: Yes<br>Teppan Yaki: No                                                                              |