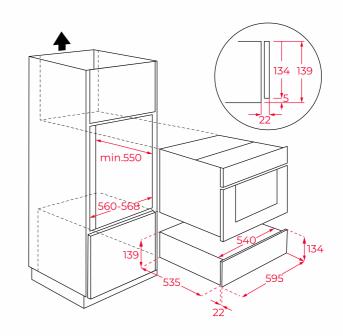

## DIMENSIONS

**TEKA** 

Product height (mm): 140 Product width (mm): 595 Product depth (mm): 557 Product length (mm): Net weight (Kg): 18