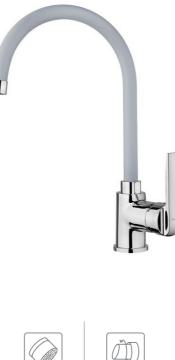

**IN 995** Kitchen Tap mixer with high swivel spout and anti-scale aerator

Anti-Scale Aerator Swivel Spout

Kitchen Tap mixer with high swivel spout and anti-scale aerator

Easy

REF. 53995120FM EAN. 8421152137093

## FEATURES

High spout kitchen tap Minimalistic design Swivel spout Anti-scale aerator Cartridge with ceramic discs of high resistance Highly precise temperature control Greater handling sensitivity with smoother movements 3/8" flexible inlet pipes