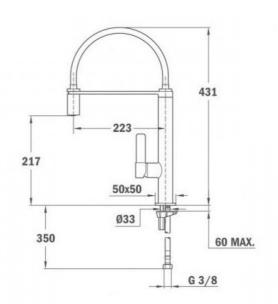

## **DIMENSIONS**

Product height (mm): 431 Product width (mm): Product depth (mm): Product length (mm): Net weight (Kg): 2,4