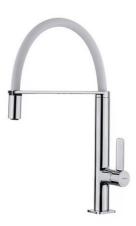

## FO 937 Semi-professional Kitchen Tap FO 937 black tube

Saving Water

Anti-Scale Aerator

Pull Down Shower

Resistance

Swivel Spout

**DESCRIPTION** 

Semi-professional Kitchen Tap FO 937 black tube

## **FEATURES**

High spout kitchen tap
Swivel and flexible spout
Anti-scale aerator
Pull-down shower 1 function: aerated spray
High resistant flexible rubber tube
Stainless steel flexible hose
Cartridge with ceramic discs of high resistance
Highly precise temperature control
Greater handling sensitivity with smoother movements
3/8" flexible inlet pipes