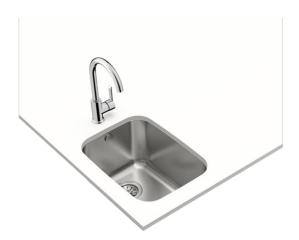

## BE 34.45 1B Undermount stainless steel sink with one bowl

Antibacterial

Lifetime warranty

**DESCRIPTION** 

Undermount stainless steel sink with one bowl

**COLOURS** 

**REFERENCE** 

REF. 10125055 EAN. 8421152032497

## **FEATURES**

Stainless steel sink
One bowl
Undermount installation
3½" manual basket waste with overflow
250 mm deep bowl
45 cm base unit