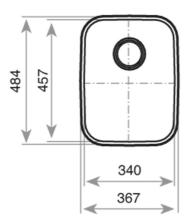

## **DIMENSIONS**

Product height (mm): Product width (mm): 484 Product depth (mm): 250 Product length (mm): 367 Net weight (Kg): 2,91

## **TECHNICAL DETAILS**

MAIN BOWL Main Bowl Length (mm): 340

Main Bowl Width (mm): 457 Main Bowl Depth (mm): 250

OTHER FEATURES Material: Stainless Steel

Type of installation: Undermount

Valve hole type:  $3\frac{1}{2}$ "
Overflow hole: Round