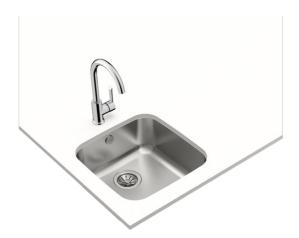

## BE 40.40 1B Undermount stainless steel sink with one bowl

Antibacterial

Lifetime warranty

**DESCRIPTION** 

Undermount stainless steel sink with one bowl

**COLOURS** 

**REFERENCE** 

REF. 10125005 EAN. 8421152024119

## **FEATURES**

Stainless steel sink
One bowl
Undermount installation
3½" manual basket waste with overflow
180 mm deep bowl
50 cm base unit