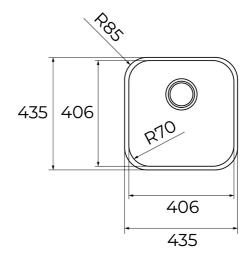

## **DIMENSIONS**

Product height (mm): Product width (mm): 435 Product depth (mm): 180 Product length (mm): 435 Net weight (Kg): 2,08

## **TECHNICAL DETAILS**

**MAIN BOWL** Main Bowl Length (mm): 406 Main Bowl Width (mm): 406

Main Bowl Depth (mm): 180

**OTHER FEATURES** Material: Stainless Steel

Type of installation: Undermount

Valve hole type: 3½" Overflow hole: Round