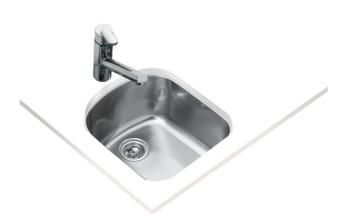

## BE 42.46 D 1B Undermount stainless steel sink with one bowl

Antibacterial

Lifetime warranty

**DESCRIPTION** 

Undermount stainless steel sink with one bowl

**COLOURS** 

**REFERENCE** 

REF. 10125069 EAN. 8421152033449

## **FEATURES**

Space Series
Stainless steel sink
One bowl
Undermount installation
3½" manual basket waste with overflow
250 mm deep bowl
50 cm base unit