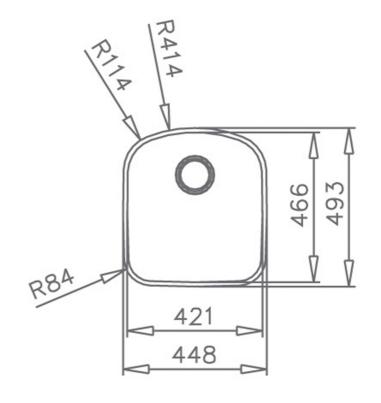

## **DIMENSIONS**

Product height (mm): Product width (mm): 493 Product depth (mm): 250 Product length (mm): 448 Net weight (Kg): 3,4

## **TECHNICAL DETAILS**

MAIN BOWL Main Bowl Length (mm): 421
Main Bowl Width (mm): 466

Main Bowl Depth (mm): 250

OTHER FEATURES Material: Stainless Steel

Type of installation: Undermount

Valve hole type:  $3\frac{1}{2}$ "
Overflow hole: Round