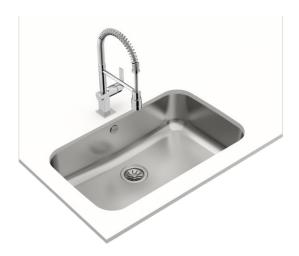

## BE 74.43-20 1B Undermount stainless steel sink with one bowl

200mm depth

Antibacterial

Lifetime warranty

**DESCRIPTION** 

Undermount stainless steel sink with one bowl

**COLOURS** 

**REFERENCE** 

## **FEATURES**

Space Series
Stainless steel sink
One bowl
Undermount installation
3½" manual basket waste with overflow
200 mm deep bowl
90 cm base unit