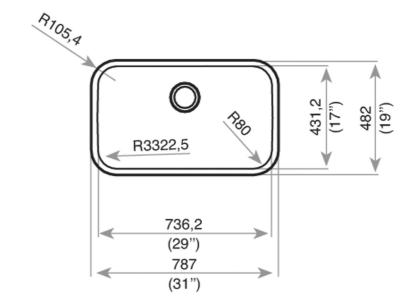

## **DIMENSIONS**

Product height (mm): Product width (mm): 482 Product depth (mm): 200 Product length (mm): 787 Net weight (Kg): 3,67

## **TECHNICAL DETAILS**

MAIN BOWL Main Bowl Length (mm): 736
Main Bowl Width (mm): 431

Main Bowl Depth (mm): 200

OTHER FEATURES Material: Stainless Steel

Type of installation: Undermount

Valve hole type: 3½"
Overflow hole: Round