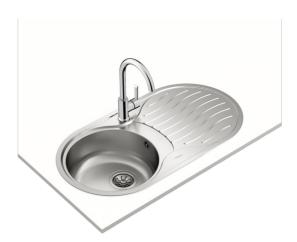

## **DR-80 1B 1D** Inset stainless steel sink with one bowl and one drainer

Antibacterial

Lifetime warranty

**DESCRIPTION** 

Inset stainless steel sink with one bowl and one drainer

**COLOURS** 

**REFERENCE** 

## **FEATURES**

Sphera Series
Stainless steel sink
One bowl and one drainer
Inset installation
3½" manual basket waste
160 mm deep bowl
45 cm base unit

## **DIMENSIONS**

Product height (mm): Product width (mm): 440 Product depth (mm): 160 Product length (mm): 840 Net weight (Kg): 2,34