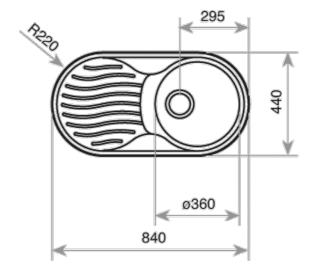

## **DIMENSIONS**

Product height (mm): Product width (mm): 440 Product depth (mm): 160 Product length (mm): 840 Net weight (Kg): 2,34

## **TECHNICAL DETAILS**

MAIN BOWL Main Bowl Length (mm): Ø360
Main Bowl Width (mm): Ø360

Main Bowl Depth (mm): 160

OTHER FEATURES

Material: Stainless Steel
Type of installation: Inset
Valve hole type: 3½"
Overflow hole: Round

Sink Bowl / Top thickness (mm): 0,7

OTHERS Base unit (cm): 45

SINK LAY OUT

Number of bowls: 1

Number of drainers: 1

**Drainer position:** Reversible

**ACCESSORIES** 

**Soundproof:** Yes **Installation clips:** Yes