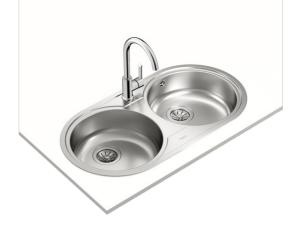

Antibacterial

Lifetime warranty

DESCRIPTION

COLOURS

REFERENCE

Inset stainless steel sink with two bowls

REF. 10110006 EAN. 8421152037065 ТЕКА

## FEATURES

Sphera Series Stainless steel sink Two bowls Inset installation 3½" manual basket waste 140 mm deep bowls 80 cm base unit