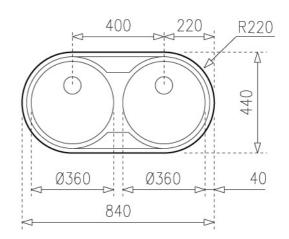

## DIMENSIONS

Product height (mm): Product width (mm): 440 Product depth (mm): 140 Product length (mm): 840 Net weight (Kg): 2,58

## **TECHNICAL DETAILS**

| MAIN BOWL      | Main Bowl Length (mm): Ø360<br>Main Bowl Width (mm): Ø360<br>Main Bowl Depth (mm): 140                                                          |
|----------------|-------------------------------------------------------------------------------------------------------------------------------------------------|
| OTHER FEATURES | Material: Stainless Steel<br>Type of installation: Inset<br>Valve hole type: 3½"<br>Overflow hole: Round<br>Sink Bowl / Top thickness (mm): 0,7 |
| OTHERS         | Base unit (cm): 80                                                                                                                              |
| SECONDARY BOWL | Secondary Bowl Length (mm): Ø360<br>Secondary Bowl Width (mm): Ø360<br>Secondary Bowl Depth (mm): 140                                           |