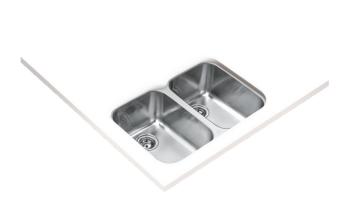

warranty

DESCRIPTION

COLOURS

REFERENCE

Undermount stainless steel sink with two bowls

REF. 10125155 EAN. 8421152114735

ТЕКА

## FEATURES

Space Series Stainless steel sink Two bowls Undermount installation 3½" manual basket waste without overflow 200 mm deep bowls 80 cm base unit