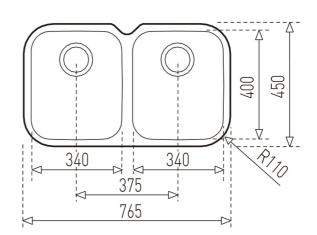

## DIMENSIONS

Product height (mm): Product width (mm): 450 Product depth (mm): 200 Product length (mm): 765 Net weight (Kg): 5,5

## **TECHNICAL DETAILS**

| MAIN BOWL      | Main Bowl Length (mm): 340<br>Main Bowl Width (mm): 400<br>Main Bowl Depth (mm): 200                                                                    |
|----------------|---------------------------------------------------------------------------------------------------------------------------------------------------------|
| OTHER FEATURES | Material: Stainless Steel<br>Type of installation: Undermount<br>Valve hole type: 3½"<br>Overflow hole: No<br>Sink Bowl / Top thickness (mm): 1,0 / 1,0 |
| OTHERS         | Base unit (cm): 80                                                                                                                                      |
| SECONDARY BOWL | Secondary Bowl Length (mm): 340<br>Secondary Bowl Width (mm): 400<br>Secondary Bowl Depth (mm): 200                                                     |