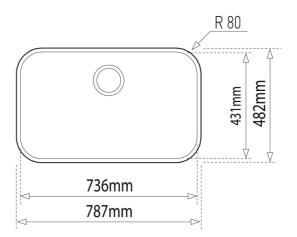

## **DIMENSIONS**

Product height (mm): Product width (mm): 482 Product depth (mm): 250 Product length (mm): 787 Net weight (Kg): 5,52

## **TECHNICAL DETAILS**

MAIN BOWL Main Bowl Length (mm): 736
Main Bowl Width (mm): 431

Main Bowl Depth (mm): 250

OTHER FEATURES Material: Stainless Steel

Type of installation: Undermount

Valve hole type: 3½" Overflow hole: No