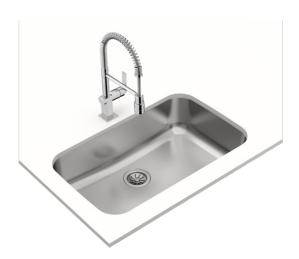

## TU 31.1910 Undermount stainless steel sink

Antibacterial

Lifetime warranty

**DESCRIPTION** 

Undermount stainless steel sink

**COLOURS** 

**REFERENCE** 

REF. 10125114 EAN. 8421152055991

## **FEATURES**

Space Series
Stainless steel sink
One bowl
Undermount installation
3½" manual basket waste without overflow
250 mm deep bowl
90 cm base unit