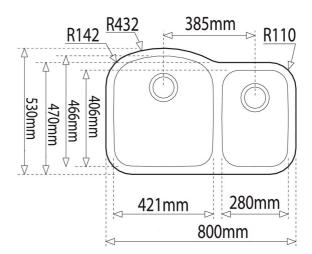

## **DIMENSIONS**

Product height (mm):
Product width (mm): 530
Product depth (mm): 250
Product length (mm): 800
Net weight (Kg): 5,66

## **TECHNICAL DETAILS**

MAIN BOWL Main Bowl Length (mm): 421

Main Bowl Width (mm): 466 Main Bowl Depth (mm): 250

OTHER FEATURES Material: Stainless Steel

Type of installation: Undermount

Valve hole type: 3½" Overflow hole: No

Sink Bowl / Top thickness (mm): 1,0 /0,8

OTHERS Base unit (cm): 90

SECONDARY BOWL

Secondary Bowl Length (mm): 280

Secondary Bowl Width (mm): 406

Secondary Bowl Depth (mm): 180

SINK LAY OUT

Number of bowls: 2