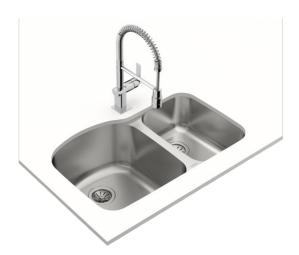

## TU 31.20 DR Undermount stainless steel sink with two bowls

Antibacterial

Lifetime warranty

**DESCRIPTION** 

Undermount stainless steel sink with two bowls

**COLOURS** 

**REFERENCE** 

REF. 10125073 EAN. 8421152034149

## **FEATURES**

Space Series
Stainless steel sink
Two bowls
Undermount installation
3½" manual basket waste without overflow
250 and 180 mm deep bowls
90 cm base unit