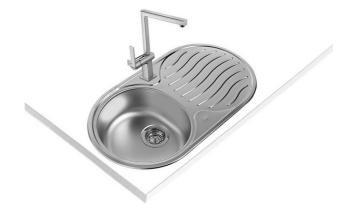

**DR-78 1B 1D** Inset stainless steel sink with one bowl and one drainer

DESCRIPTION

COLOURS

REFERENCE

Inset stainless steel sink with one bowl and one drainer

REF. 10130001 EAN. 8421152093726 ТЕКА

## FEATURES

Sphera Series Stainless steel sink One bowl and one drainer Inset installation 3½" manual waste 150 mm deep bowl 45 cm base unit