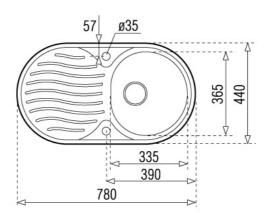

## DIMENSIONS

Product height (mm): Product width (mm): 440 Product depth (mm): 150 Product length (mm): 780 Net weight (Kg): 2,28

## **TECHNICAL DETAILS**

| MAIN BOWL      | Main Bowl Length (mm): 335<br>Main Bowl Width (mm): 365<br>Main Bowl Depth (mm): 150                                                   |
|----------------|----------------------------------------------------------------------------------------------------------------------------------------|
| OTHER FEATURES | Material: Chrome<br>Type of installation: Inset<br>Valve hole type: 3½"<br>Overflow hole: Round<br>Sink Bowl / Top thickness (mm): 0,6 |
| OTHERS         | Base unit (cm): 45                                                                                                                     |
| SINK LAY OUT   | Number of bowls: 1<br>Number of drainers: 1<br>Drainer position: Reversible                                                            |