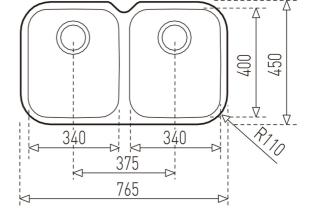

## **DIMENSIONS**

Product height (mm): Product width (mm): 470 Product depth (mm): 250 Product length (mm): 785 Net weight (Kg): 5,18

## **TECHNICAL DETAILS**

**MAIN BOWL** Main Bowl Length (mm): 406 Main Bowl Width (mm): 406

Main Bowl Depth (mm): 250

**OTHER FEATURES** Material: Stainless Steel

Type of installation: Undermount

Valve hole type: 3½" Overflow hole: No

Sink Bowl / Top thickness (mm): 1,0 / 1,0

**OTHERS** Base unit (cm): 90

**SECONDARY BOWL** Secondary Bowl Length (mm): 280 Secondary Bowl Width (mm): 406

Secondary Bowl Depth (mm): 180

SINK LAY OUT

Number of bowls: 2