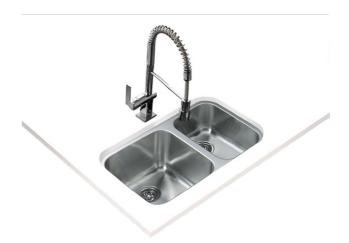

## BE 2B 785 (TU 30.18 R) Undermount stainless steel sink two bowls

Antibacterial

Lifetime warranty

**DESCRIPTION** 

Undermount stainless steel sink two bowls

**COLOURS** 

**REFERENCE** 

REF. 10125023 EAN. 8421152031193

## **FEATURES**

Space Series
Stainless steel sink
Two bowls
Undermount installation
3½" manual waste without overflow
250 and 180 mm deep bowls
90 cm base unit