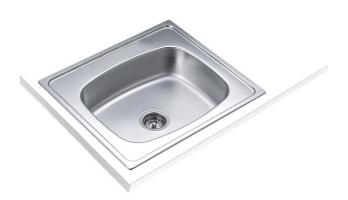

## **635.560 (25.22) 1B 7** Inset stainless steel sink with one bowl

Antibacterial

Lifetime warranty

**DESCRIPTION** 

Inset stainless steel sink with one bowl

**COLOURS** 

**REFERENCE** 

REF. 40136001 EAN. 8421152735541

## **FEATURES**

Diverse Sinks
Stainless steel sink
One bowl
Inset installation
3½" manual waste without overflow
178 mm deep bowl
60 cm base unit