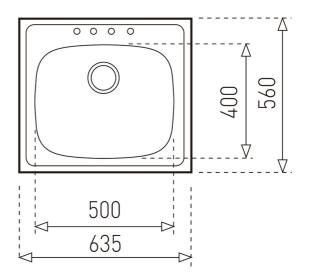

## **DIMENSIONS**

Product height (mm): Product width (mm): 560 Product depth (mm): 178 Product length (mm): 635 Net weight (Kg): 14,8

## **TECHNICAL DETAILS**

**MAIN BOWL** Main Bowl Length (mm): 500 Main Bowl Width (mm): 400

Main Bowl Depth (mm): 178

**OTHER FEATURES** Material: Stainless Steel Type of installation: Inset

Number of tap holes: 1 Overflow hole: No