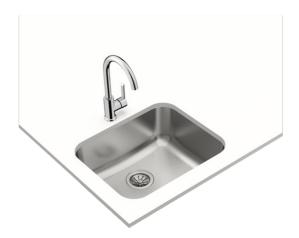

## TU 21.17-3 Undermount stainless steel sink

200mm depth

Antibacterial

Lifetime warranty

**DESCRIPTION** 

Undermount stainless steel sink

**COLOURS** 

REFERENCE

## **FEATURES**

Space Series
Stainless steel sink
One bowl
Undermount installation
3½" manual basket waste without overflow
200 mm deep bowl
60 cm base unit

Product height (mm): Product width (mm): 430 Product depth (mm): 200 Product length (mm): 530 Net weight (Kg): 3,06