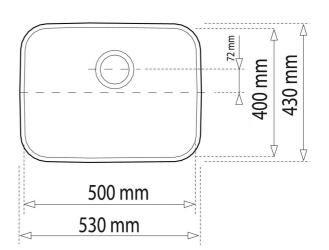

## **FEATURES**

Space Series
Stainless steel sink
One bowl
Undermount installation
3½" manual basket waste without overflow
200 mm deep bowl
60 cm base unit

Product height (mm): Product width (mm): 430 Product depth (mm): 200 Product length (mm): 530 Net weight (Kg): 3,06

## **TECHNICAL DETAILS**

MAIN BOWL Main Bowl Length (mm): 500
Main Bowl Width (mm): 400

Main Bowl Depth (mm): 200

OTHER FEATURES Material: Stainless Steel

Type of installation: Undermount

Valve hole type: 3½" Overflow hole: No

Sink Bowl / Top thickness (mm): 1,0

OTHERS Base unit (cm): 60

SINK LAY OUT Number of bowls: 1

Number of drainers: 0

ACCESSORIES Soundproof: Yes

Installation clips: Yes