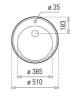

## **DIMENSIONS**

Product height (mm): Product width (mm): ø510 Product depth (mm): 184 Product length (mm): ø510 Net weight (Kg): 8,36

## **TECHNICAL DETAILS**

MAIN BOWL Main Bowl Length (mm): ø385 Main Bowl Width (mm): ø385

Main Bowl Depth (mm): 184

OTHER FEATURES Material: Tegranite+

Type of installation: Inset Number of tap holes: Pre-Drilled