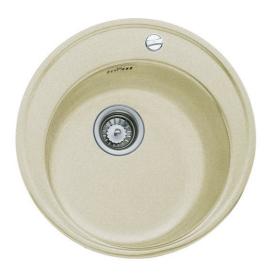

## Centroval RB 1B Tegranite+ sink One bowl

Colour Intensity

Easy Clean

Food safe

High resistance

**DESCRIPTION** 

Tegranite+ sink One bowl

LIFE STYLE

## **FEATURES**

Tegranite+ sink
One bowl
Inset installation
3½" automatic basket waste
184 mm deep bowl
45 cm base unit