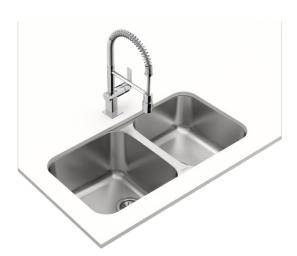

## TU 33.18-R Undermount stainless steel sink with two bowls

Antibacterial

Lifetime warranty

**DESCRIPTION** 

Undermount stainless steel sink with two bowls

**COLOURS** 

**REFERENCE** 

REF. 10125047 EAN. 8421152032329

## **FEATURES**

Space Series
Stainless steel sink
Two bowls
Undermount installation
3½" manual basket waste without overflow
250 and 200 mm deep bowls
90 cm base unit

Product height (mm): Product width (mm): 470 Product depth (mm): 250 Product length (mm): 845 Net weight (Kg): 6,24

## **TECHNICAL DETAILS**

MAIN BOWL Main Bowl Length (mm): 406

Main Bowl Width (mm): 406 Main Bowl Depth (mm): 250

OTHER FEATURES Material: Stainless Steel

Type of installation: Undermount

Valve hole type: 3½" Overflow hole: No

Sink Bowl / Top thickness (mm): 1,0 / 1,0

OTHERS Base unit (cm): 90

SECONDARY BOWL

Secondary Bowl Length (mm): 340

Secondary Bowl Width (mm): 406

Secondary Bowl Depth (mm): 200

SINK LAY OUT

Number of bowls: 2