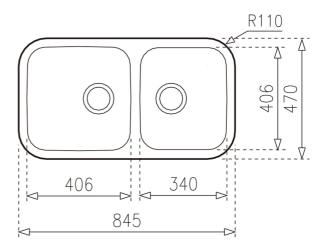

## **FEATURES**

Space Series
Stainless steel sink
Two bowls
Undermount installation
3½" manual basket waste without overflow
250 and 200 mm deep bowls
90 cm base unit

Product height (mm): Product width (mm): 470 Product depth (mm): 250 Product length (mm): 845 Net weight (Kg): 6,24

## **TECHNICAL DETAILS**

MAIN BOWL Main Bowl Length (mm): 406

Main Bowl Width (mm): 406 Main Bowl Depth (mm): 250

OTHER FEATURES Material: Stainless Steel

Type of installation: Undermount

Valve hole type: 3½" Overflow hole: No

Sink Bowl / Top thickness (mm): 1,0 / 1,0

OTHERS Base unit (cm): 90

SECONDARY BOWL

Secondary Bowl Length (mm): 340

Secondary Bowl Width (mm): 406

Secondary Bowl Depth (mm): 200

SINK LAY OUT

Number of bowls: 2