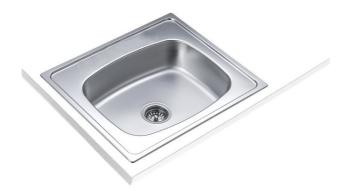

Antibacterial

Lifetime warranty

DESCRIPTION

LIFE STYLE

**TEKA** 

Inset stainless steel sink One bowl

Total

COLOURS

## FEATURES

Diverse Series Stainless steel sink One bowl Inset installation 3½" manual waste without overflow 153 mm deep bowl 60 cm base unit