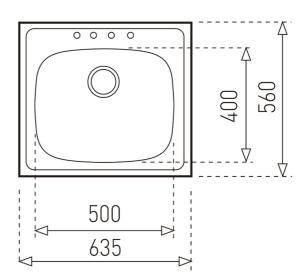

## DIMENSIONS

**TEKA** 

Product height (mm): Product width (mm): 560 Product depth (mm): 153 Product length (mm): 635 Net weight (Kg):

## **TECHNICAL DETAILS**

| MAIN BOWL      | Main Bowl Length (mm): 500<br>Main Bowl Width (mm): 400<br>Main Bowl Depth (mm): 153                                                           |
|----------------|------------------------------------------------------------------------------------------------------------------------------------------------|
| OTHER FEATURES | Material: Stainless Steel<br>Type of installation: Inset<br>Number of tap holes: 1<br>Overflow hole: No<br>Sink Bowl / Top thickness (mm): 0,6 |
| SINK LAY OUT   | Number of bowls: 1<br>Number of drainers: 0                                                                                                    |