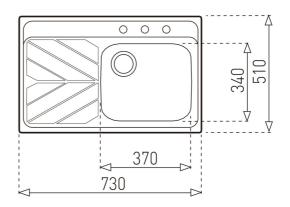

## **DIMENSIONS**

Product height (mm): Product width (mm): 510 Product depth (mm): 145 Product length (mm): 730

Net weight (Kg):

## **TECHNICAL DETAILS**

MAIN BOWL Main Bowl Length (mm): 370
Main Bowl Width (mm): 340

Main Bowl Depth (mm): 145

OTHER FEATURES

Material: Stainless Steel

Type of installation: Inset

Number of tap holes: 3

Overflow hole: No

Sink Bowl / Top thickness (mm): 0,6

SINK LAY OUT

Number of bowls: 1

Number of drainers: 1

**Drainer position:** Left