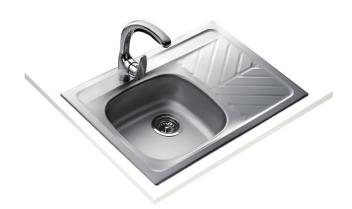

## **730.510 1B 1D** Inset stainless steel sink with one bowl and one drainer

Antibacterial

Lifetime warranty

**DESCRIPTION** 

Inset stainless steel sink with one bowl and one drainer

**COLOURS** 

**REFERENCE** 

## **FEATURES**

Diverse Series
Stainless steel sink
One bowl and one drainer
Inset installation
3½" manual waste without overflow
145 mm deep bowl
45 cm base unit