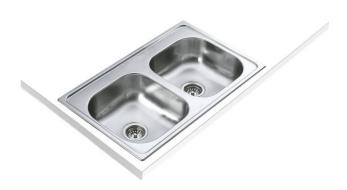

## 840.483 (33.19) 2B 8 Topmount stainless steel sink two bowls

Antibacterial

Lifetime warranty

**DESCRIPTION** Topmount stainless steel sink two bowls

LIFE STYLE Total

**COLOURS** 

**REFERENCE** REF. 40136630 EAN. 8421152104125

## **FEATURES**

Diverse Series
Stainless steel sink
Two bowls
Inset installation
3½" manual waste without overflow
204 mm deep bowls
80 cm base unit