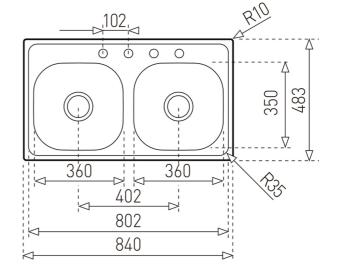

## **DIMENSIONS**

Product height (mm): Product width (mm): 483 Product depth (mm): 204 Product length (mm): 840

Net weight (Kg):

## **TECHNICAL DETAILS**

MAIN BOWL Main Bowl Length (mm): 360
Main Bowl Width (mm): 314

Main Bowl Depth (mm): 204

OTHER FEATURES

Material: Stainless Steel

Type of installation: Inset

Number of tap holes: 1

Overflow hole: No

Sink Bowl / Top thickness (mm): 0,9

SECONDARY BOWL Secondary Bowl Length (mm): 360

Secondary Bowl Width (mm): 314 Secondary Bowl Depth (mm): 204

SINK LAY OUT

Number of bowls: 2

Number of drainers: 0