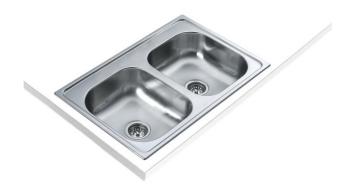

WARRA

Antibacterial

Lifetime warranty

DESCRIPTION

**TEKA** 

COLOURS

REFERENCE

Inset stainless steel sink with two bowls

## FEATURES

Stainless steel sink Two bowls Inset installation 3½" manual waste without overflow 153 mm deep bowls 80 cm base unit