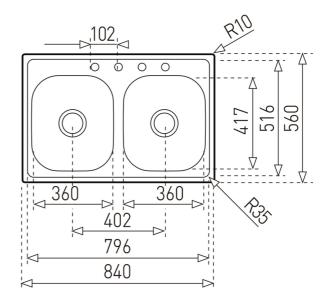

## DIMENSIONS

**TEKA** 

Product height (mm): Product width (mm): 560 Product depth (mm): 153 Product length (mm): 840 Net weight (Kg):

## **TECHNICAL DETAILS**

| MAIN BOWL      | Main Bowl Length (mm): 360<br>Main Bowl Width (mm): 417<br>Main Bowl Depth (mm): 153                                                           |
|----------------|------------------------------------------------------------------------------------------------------------------------------------------------|
| OTHER FEATURES | Material: Stainless Steel<br>Type of installation: Inset<br>Number of tap holes: 1<br>Overflow hole: No<br>Sink Bowl / Top thickness (mm): 0,6 |
| SECONDARY BOWL | Secondary Bowl Length (mm): 360<br>Secondary Bowl Width (mm): 417<br>Secondary Bowl Depth (mm): 153                                            |
| SINK LAY OUT   | Number of bowls: 2<br>Number of drainers: 0                                                                                                    |