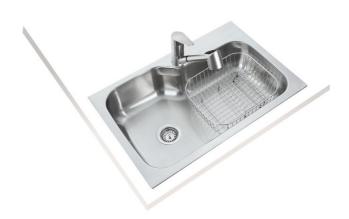

## **DM 840.560 (33.22) 1B** 2-in-1 installation stainless steel sink with one bowl

Antibacterial

Lifetime warranty

**DESCRIPTION** 

2-in-1 installation stainless steel sink with one bowl

**COLOURS** 

**REFERENCE** 

## **FEATURES**

Diverse Series
Stainless steel sink
One bowl
2-in-1 installation possibilities: inset or undermount
3½" manual waste without overflow
203 mm deep bowl
90 cm base unit