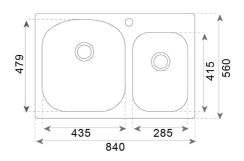

## **DIMENSIONS**

Product height (mm): Product width (mm): 560 Product depth (mm): 203 Product length (mm): 840

Net weight (Kg):

## **TECHNICAL DETAILS**

MAIN BOWL Main Bowl Length (mm): 360
Main Bowl Width (mm): 417

Main Bowl Depth (mm): 203

OTHER FEATURES Material: Stainless Steel

Type of installation: Inset, Undermount

Number of tap holes: 1 Overflow hole: No

Sink Bowl / Top thickness (mm): 0,9

SECONDARY BOWL Secondary Bowl Length (mm): 360

Secondary Bowl Width (mm): 417 Secondary Bowl Depth (mm): 203

Secondary Bown Septif (IIIII) 1 203

SINK LAY OUT

Number of bowls: 1